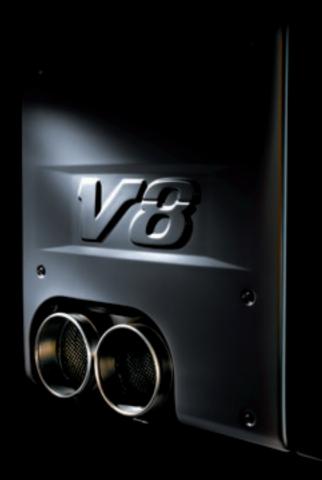

## Power meets efficiency.

Poised torque, excellent power pickup, superior smooth running – the new V8 engine with the Euro 5 exhaust-gas system MAN AdBlue® fulfils the highest expectations.

Values such as 3,000 Nm maximum torque and 500 kW (680 hp) illustrate its outstanding potential. On the road the 16.2-litre engine with common-rail injection creates the unique driving feeling which only true top class can inspire.