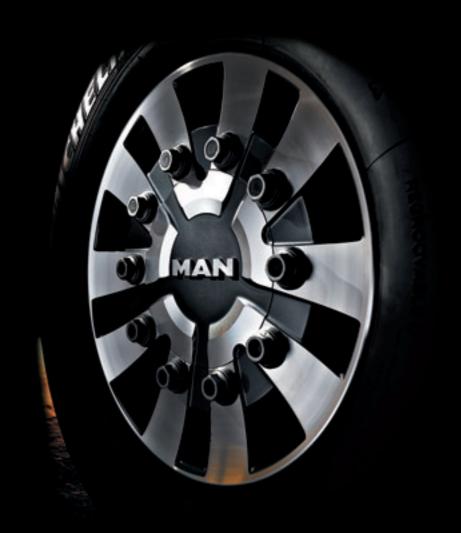

## Style meets elegance.

From its spectacular front section with the elegant chrome trims through to the roof spoiler, side cladding and aluminium wheels the MAN TGX V8 displays a dynamic appearance with optimised aerodynamics and striking aesthetics. Each detail of its lines highlights its individuality – which impresses those who view it and delights those who drive it.