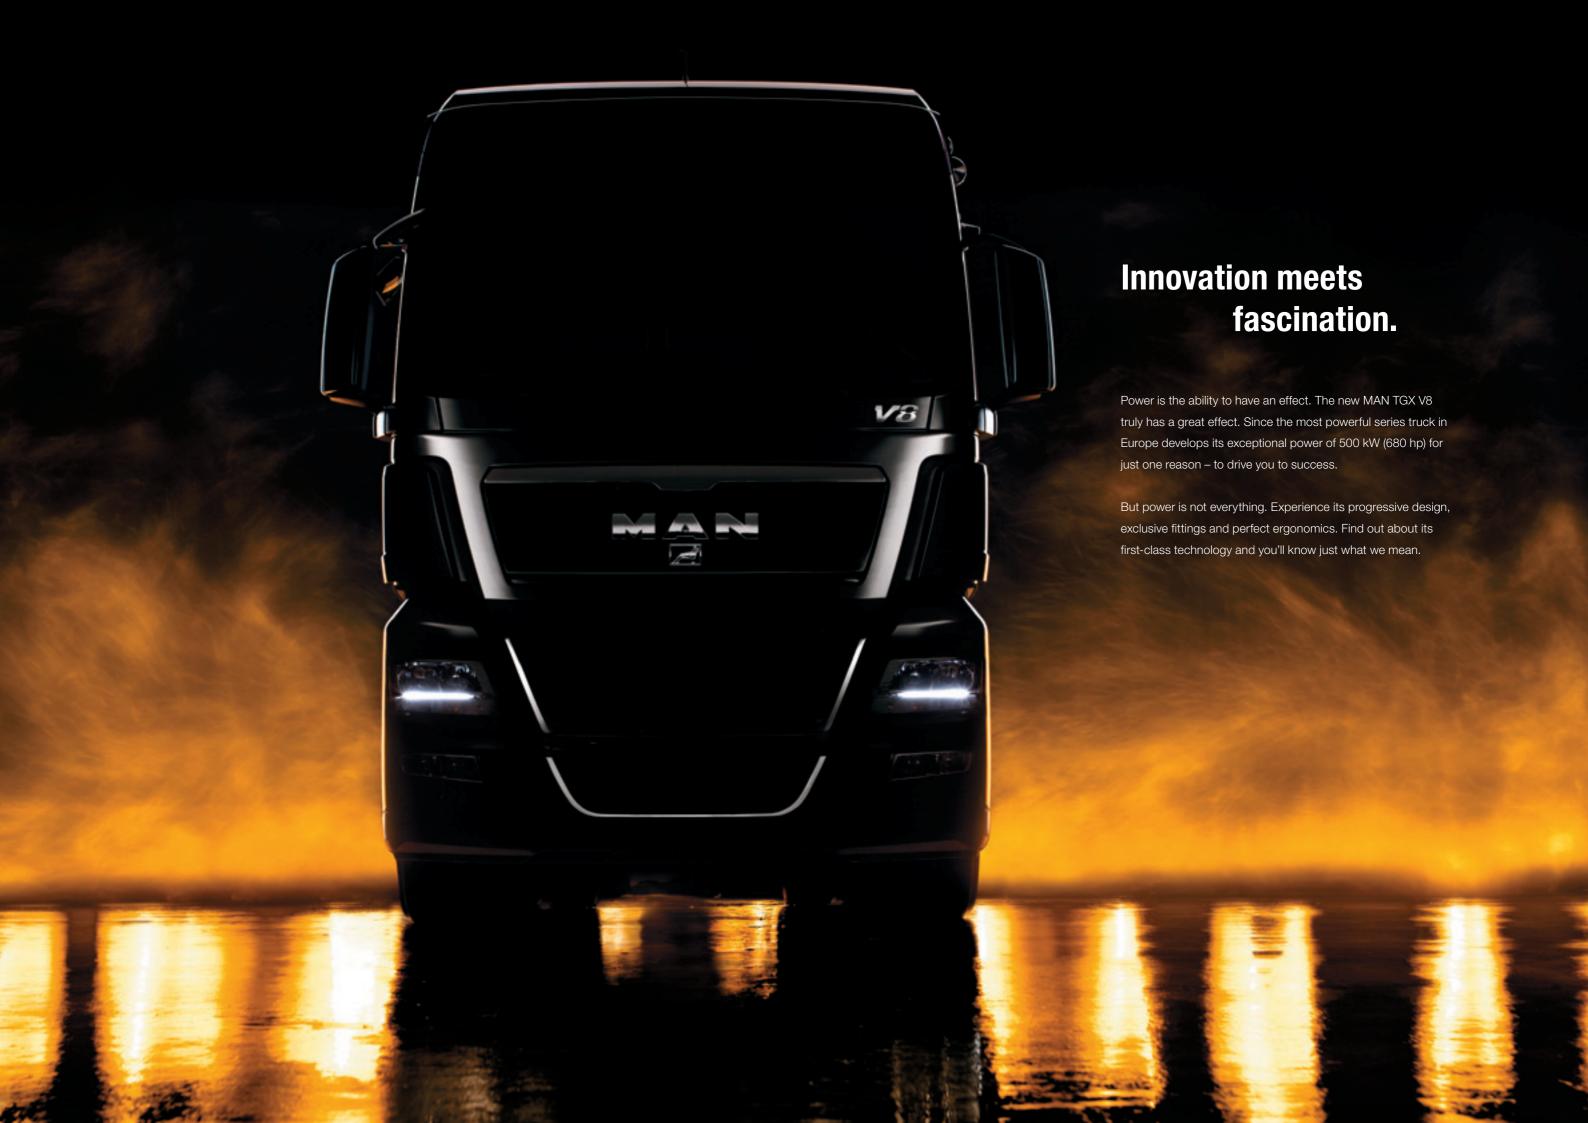

## MAN TGX V8.

Dynamics meets emotion.

## Power meets efficiency.

Poised torque, excellent power pickup, superior smooth running – the new V8 engine with the Euro 5 exhaust-gas system MAN AdBlue® fulfils the highest expectations.

Values such as 3,000 Nm maximum torque and 500 kW (680 hp) illustrate its outstanding potential. On the road the 16.2-litre engine with common-rail injection creates the unique driving feeling which only true top class can inspire.