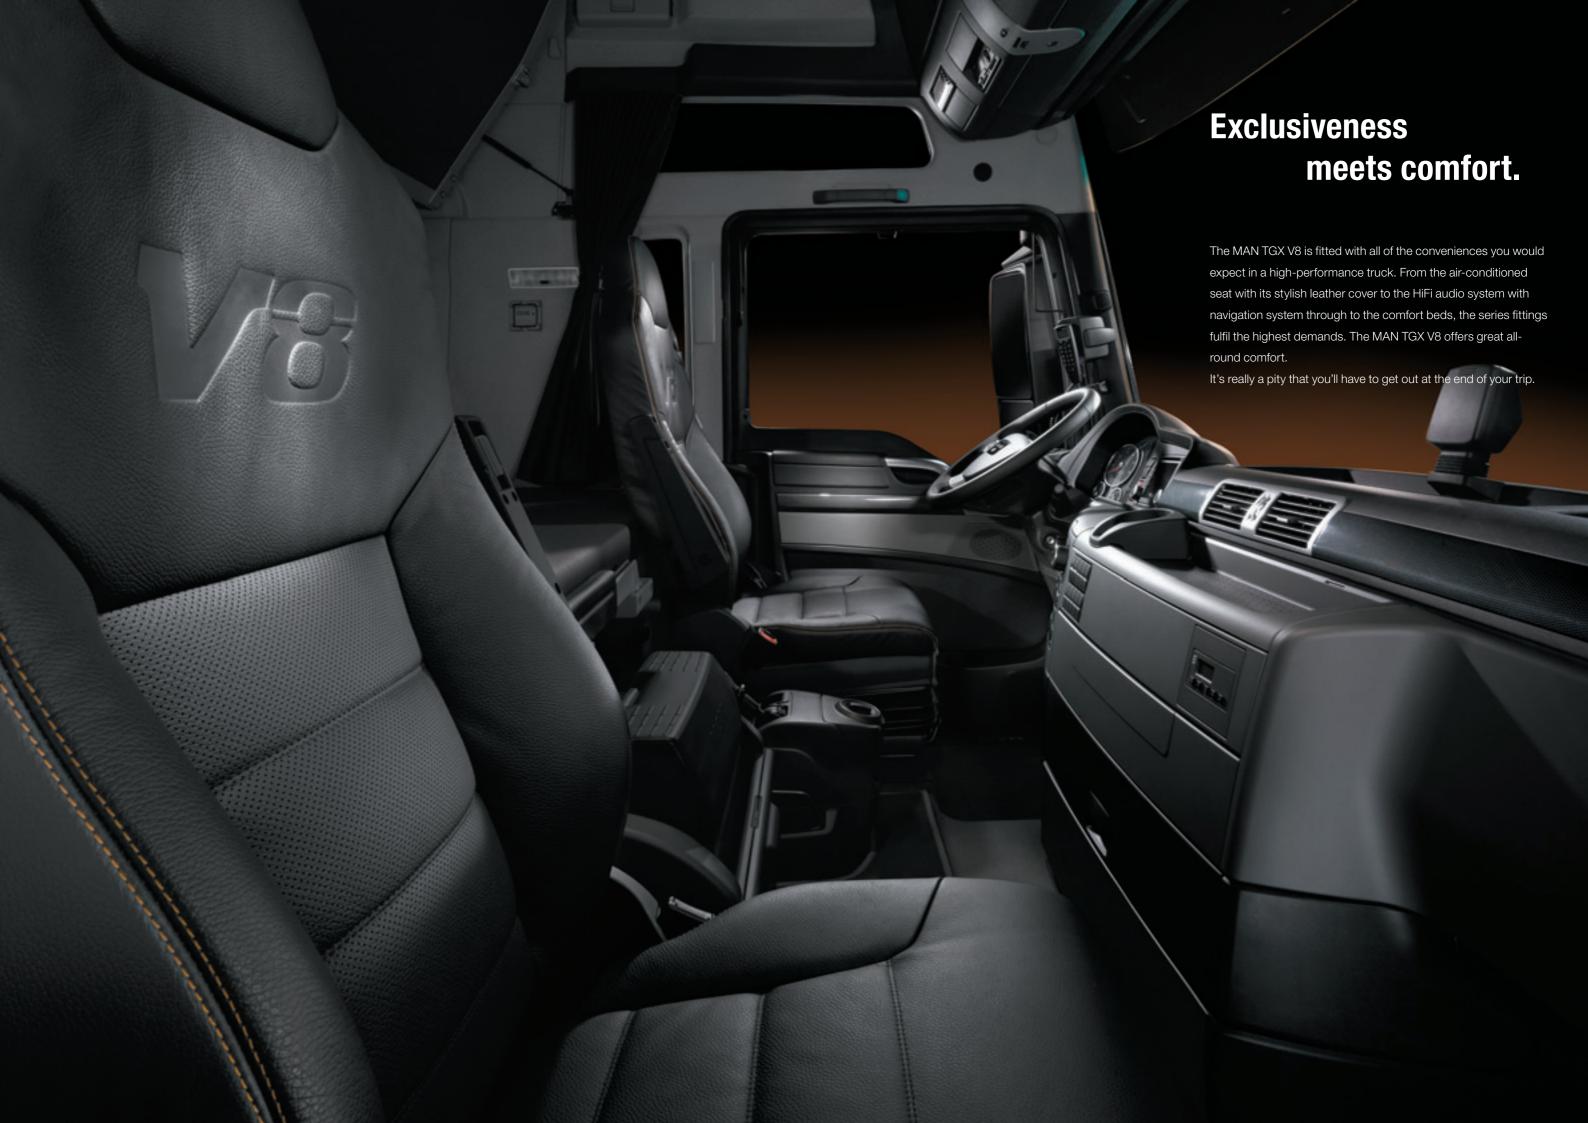

## MAN TGX V8.

Dynamics meets emotion.







## Power meets efficiency.

Poised torque, excellent power pickup, superior smooth running – the new V8 engine with the Euro 5 exhaust-gas system MAN AdBlue® fulfils the highest expectations.

Values such as 3,000 Nm maximum torque and 500 kW (680 hp) illustrate its outstanding potential. On the road the 16.2-litre engine with common-rail injection creates the unique driving feeling which only true top class can inspire.

500 -

400 -







## Style meets elegance.

From its spectacular front section with the elegant chrome trims through to the roof spoiler, side cladding and aluminium wheels the MAN TGX V8 displays a dynamic appearance with optimised aerodynamics and striking aesthetics. Each detail of its lines highlights its individuality – which impresses those who view it and delights those who drive it.







MAN Nutzfahrzeuge Group Postfach 50 06 20 D-80976 München

www.man-mn.com

A member of the MAN Group