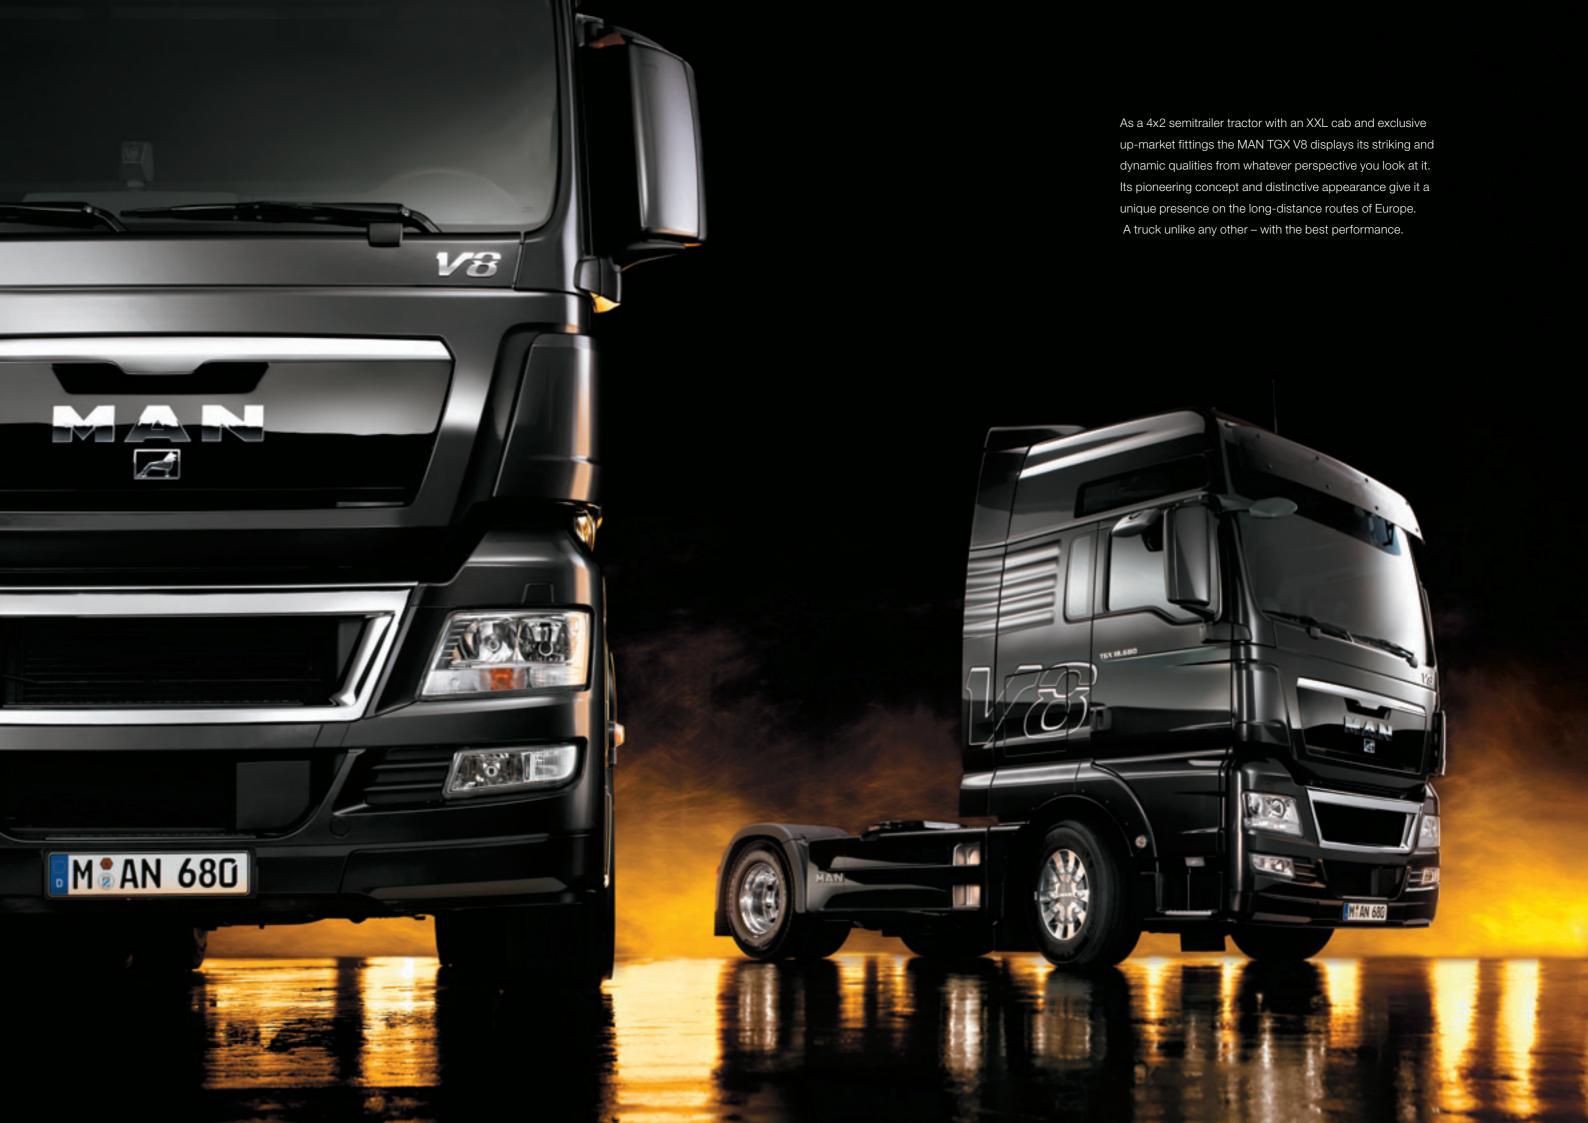

## Style meets elegance.

From its spectacular front section with the elegant chrome trims through to the roof spoiler, side cladding and aluminium wheels the MAN TGX V8 displays a dynamic appearance with optimised aerodynamics and striking aesthetics. Each detail of its lines highlights its individuality – which impresses those who view it and delights those who drive it.