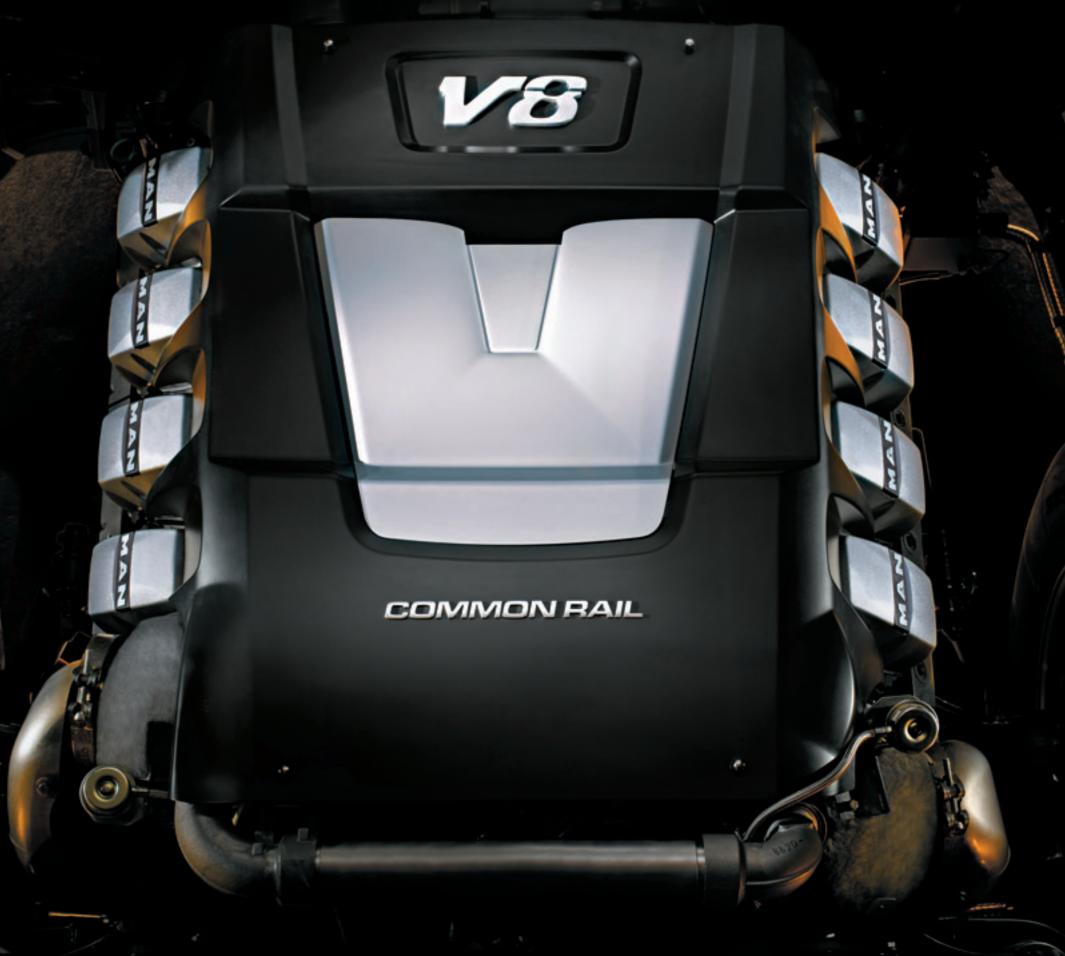

## Power meets efficiency.

Poised torque, excellent power pickup, superior smooth running – the new V8 engine with the Euro 5 exhaust-gas system MAN AdBlue® fulfils the highest expectations.

Values such as 3,000 Nm maximum torque and 500 kW (680 hp) illustrate its outstanding potential. On the road the 16.2-litre engine with common-rail injection creates the unique driving feeling which only true top class can inspire.