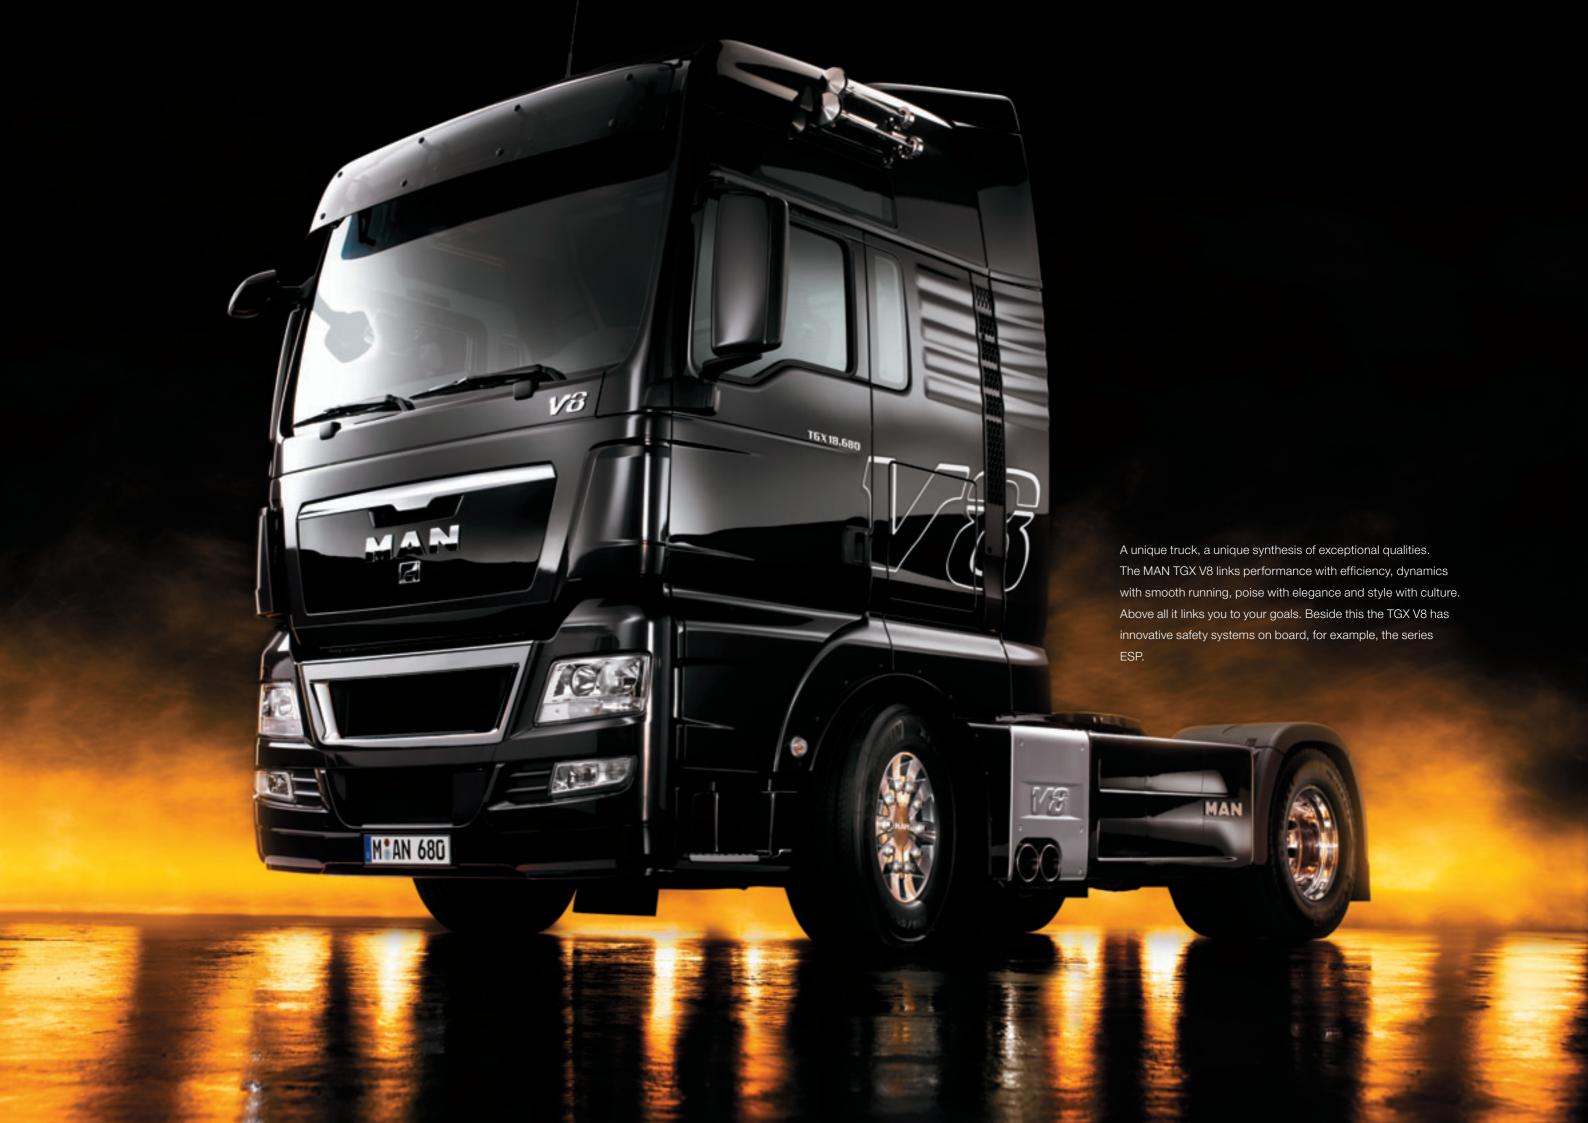

## Style meets elegance.

From its spectacular front section with the elegant chrome trims through to the roof spoiler, side cladding and aluminium wheels the MAN TGX V8 displays a dynamic appearance with optimised aerodynamics and striking aesthetics. Each detail of its lines highlights its individuality – which impresses those who view it and delights those who drive it.