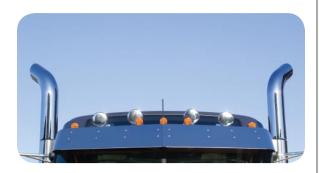

#### **Exterior Features**

- Bright-finish, dual-vertical stacks with seven-inch chrome Bullhorns
- Stainless steel, 13-inch-deep exterior sun visor
- Quad trumpet air horns with snow shields
- Chrome bullet LED cab marker and clearance lamps
- Bulldog-stylized, heated, motorized and illuminated mirrors with integrated convex
- Bright-finish hood latches
- Stainless steel, polished-aluminum Texas Square Bumper
- Fog lights
- Stainless steel cab skirts
- Polished aluminum fuel tank
- Bright-finish fuel tank steps with three-inch-wide straps
- Polished aluminum air reservoir
- Polished aluminum battery boxes
- Bright-finish heat shield for Mack Cap DPF