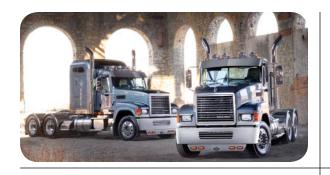

# Mack<sup>®</sup> Pinnacle<sup>™</sup> Rawhide<sup>™</sup> Edition

The Rawhide Edition package does not include custom painting and pinstriping as shown.

Get behind the wheel of the all-new Mack Pinnacle Rawhide Edition and experience the finer things in life. This well-appointed truck has a brushed nickel dash, leather-grip steering wheel and two-tone Ultraleather™ seats with Rawhide Logo and bold stitching. Add to that, its bright-finish stacks with seven-inch chrome Bullhorns, quad trumpet air horns and Texas Square Bumper, and you make a bold statement just by showing up for work. Available in DayCab and 60" and 70" mid-rise Sleeper models, you not only get the job done with these rugged and reliable performers, you look good doing it.