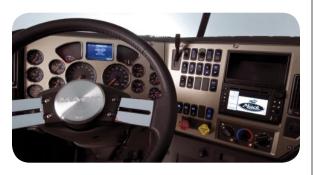

#### **Interior Features**

- Ultraleather button tuck trim in Classic Buckskin, Deep Copper, Slate Gray or Vintage Oxblood
- Leather-grip steering wheel with bright chrome spokes and brushed chrome Mack horn cap
- Premium brushed nickel dash with chrome gauge bezels
- Full gauge cluster
- Co-Pilot<sup>™</sup> driver display
- Sleepers feature a heated Mack Performance driver seat in two-tone Ultraleather with Rawhide Logo and bold stitching
- DayCab features Bostrom® high-back seats in two-tone Ultraleather with Rawhide Logo and bold stitching
- Power windows and locks
- Floor mat with bright-finish, diamond-plate inserts