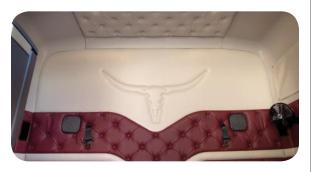

# Mack<sup>®</sup> Pinnacle<sup>™</sup> Rawhide<sup>™</sup> Edition

The Rawhide Edition package does not include custom painting and pinstriping as shown.

Get behind the wheel of the all-new Mack Pinnacle Rawhide Edition and experience the finer things in life. This well-appointed truck has a brushed nickel dash, leather-grip steering wheel and two-tone Ultraleather™ seats with Rawhide Logo and bold stitching. Add to that, its bright-finish stacks with seven-inch chrome Bullhorns, quad trumpet air horns and Texas Square Bumper, and you make a bold statement just by showing up for work. Available in DayCab and 60" and 70" mid-rise Sleeper models, you not only get the job done with these rugged and reliable performers, you look good doing it.

#### **Interior Features**

- Ultraleather button tuck trim in Classic Buckskin, Deep Copper, Slate Gray or Vintage Oxblood
- Leather-grip steering wheel with bright chrome spokes and brushed chrome Mack horn cap
- Premium brushed nickel dash with chrome gauge bezels
- Full gauge cluster
- Co-Pilot<sup>™</sup> driver display
- Sleepers feature a heated Mack Performance driver seat in two-tone Ultraleather with Rawhide Logo and bold stitching
- DayCab features Bostrom® high-back seats in two-tone Ultraleather with Rawhide Logo and bold stitching
- Power windows and locks
- Floor mat with bright-finish, diamond-plate inserts