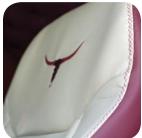

# Mack<sup>®</sup> Pinnacle<sup>™</sup> Rawhide<sup>™</sup> Edition

The Rawhide Edition package does not include custom painting and pinstriping as shown.

Get behind the wheel of the all-new Mack Pinnacle Rawhide Edition and experience the finer things in life. This well-appointed truck has a brushed nickel dash, leather-grip steering wheel and two-tone Ultraleather™ seats with Rawhide Logo and bold stitching. Add to that, its bright-finish stacks with seven-inch chrome Bullhorns, quad trumpet air horns and Texas Square Bumper, and you make a bold statement just by showing up for work. Available in DayCab and 60" and 70" mid-rise Sleeper models, you not only get the job done with these rugged and reliable performers, you look good doing it.

#### **Interior Features**

- Ultraleather button tuck trim in Classic Buckskin, Deep Copper, Slate Gray or Vintage Oxblood
- Leather-grip steering wheel with bright chrome spokes and brushed chrome Mack horn cap
- Premium brushed nickel dash with chrome gauge bezels
- Full gauge cluster
- Co-Pilot<sup>™</sup> driver display
- Sleepers feature a heated Mack Performance driver seat in two-tone Ultraleather with Rawhide Logo and bold stitching
- DayCab features Bostrom® high-back seats in two-tone Ultraleather with Rawhide Logo and bold stitching
- Power windows and locks
- Floor mat with bright-finish, diamond-plate inserts