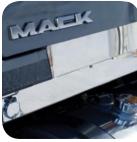

#### **Exterior Features**

- Bright-finish, dual-vertical stacks with seven-inch chrome Bullhorns
- Stainless steel, 13-inch-deep exterior sun visor
- Quad trumpet air horns with snow shields
- Chrome bullet LED cab marker and clearance lamps
- Bulldog-stylized, heated, motorized and illuminated mirrors with integrated convex
- Bright-finish hood latches
- Stainless steel, polished-aluminum Texas Square Bumper
- Fog lights
- Stainless steel cab skirts
- Polished aluminum fuel tank
- Bright-finish fuel tank steps with three-inch-wide straps
- Polished aluminum air reservoir
- Polished aluminum battery boxes
- Bright-finish heat shield for Mack Cap DPF