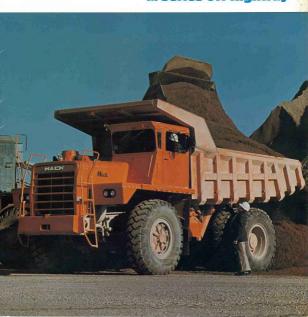

All around, a great machine. The offset and forward-positioned cab commands a better view forward, back, and to the side for easy spotting and fast cycling. The high-capacity radiator provides ample engine and retarder cooling. Every line of this dumper expresses strength and functional design.

## Comfort, control, maneuverability

High machine availability. Hood side is easily removed, and offers quick access to the engine. Broad fender area makes a convenient work area, and safe walkways on larger models. Mack designs trucks around the concept of easy component accessibility. Parts depots are conveniently located.