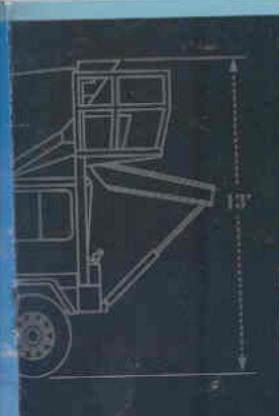

The Mack FDM a chuic that effort/easy pivols aroun the platform on ball bearing

We installed the ladder at a stairway has angle, impr ing the clim to the spaces platform. which features a high-rise salety rails