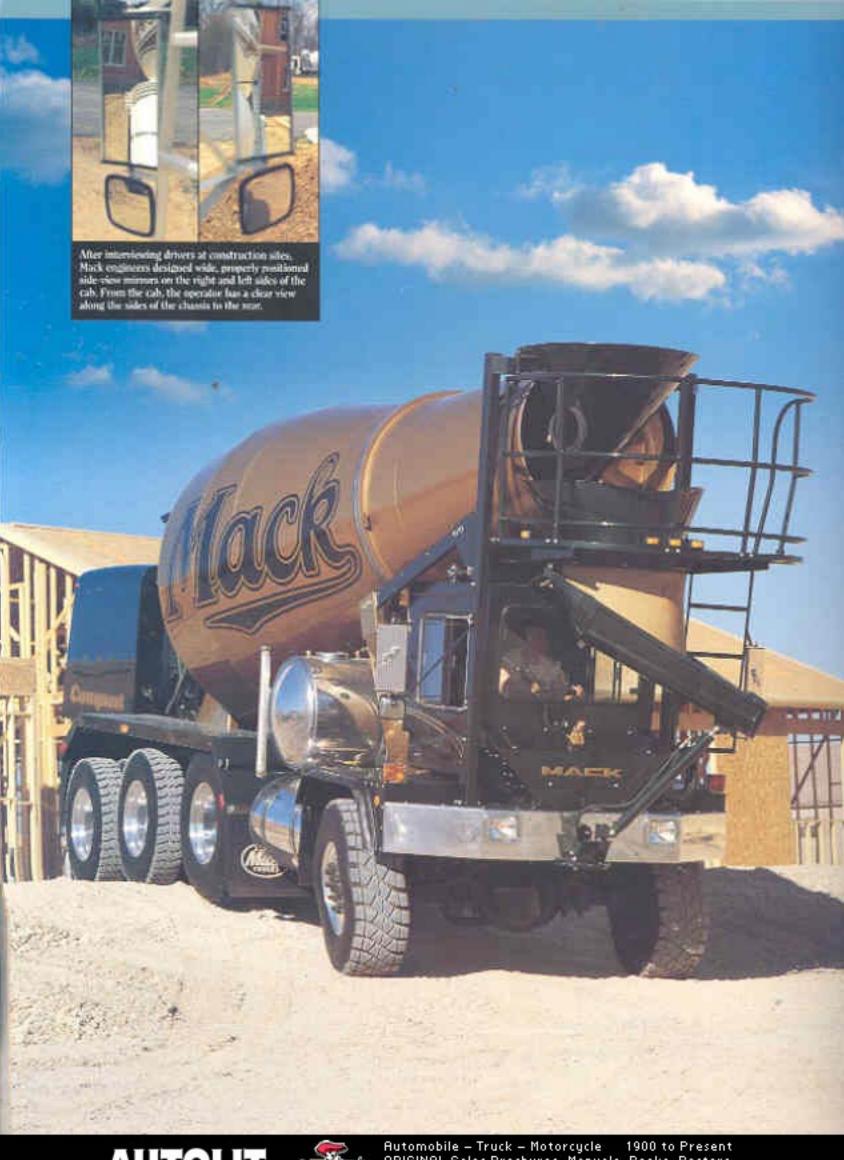

## THE MACE CONQUEST." THE MASTER OF MIXERS.

With its rese-mounted engine, the Conquest is the finishing bouch to Mack's ready only concrete product line. The Conquest is built on the strongest frame rall of any manufac-

turer, so it's up to the most severe of all applications. For added strength. Mack offers double frame rails.

The Mack Conquest infocr. offers the best acticulating enspension mounting in the industry. This means greater amility and maneuverability on the sub site. It's made more reliable with a state-of-the-art dual steering their system. For extended barrel and compo-

nent life and better overall ride of the vehicle, the Mark air ride system is available.

The Conguest return is a result of Made's customer-formed product development strategy. We spent that sands of hours in the field, taileing to the men and wamen whose jobs depend on trucks that are productive efficient, maintenance-free and Mack-tough, With higger parloads. one-person operation, faster perform ance, and operator convenience and comfort, the Mack Conquest meets those demands.