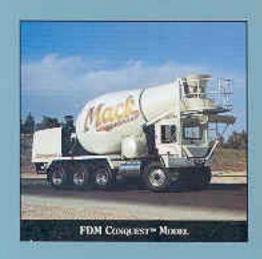

## THE MACE CONQUEST." THE MASTER OF MIXERS.

With its rese-mounted engine, the Conquest is the finishing bouch to Mack's ready only concrete product line. The Conquest is built on the strongest frame rall of any manufac-

turer, so it's up to the most severe of all applications. For added strength. Mack offers double frame rails.

The Mack Conquest infocr. offers the best acticulating enspension mounting in the industry. This means greater amility and maneuverability on the sub site. It's made more reliable with a state-of-the-art dual steering their system. For extended barrel and compo-

nent life and better overall ride of the vehicle, the Mark air ride system is available.

The Conguest return is a result of Made's customer-formed product development strategy. We spent that sands of hours in the field, taileing to the men and wamen whose jobs depend on trucks that are productive efficient, maintenance-free and Mack-tough, With higger parloads. one-person operation, faster perform ance, and operator convenience and comfort, the Mack Conquest meets those demands.