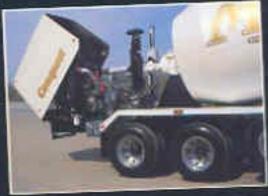

A maximum wheel ent angle offers a small turning rad for superior on at manuscrability.

The rear-mounted engine of the Mack" Comprest's is rando accessible for maintenance.