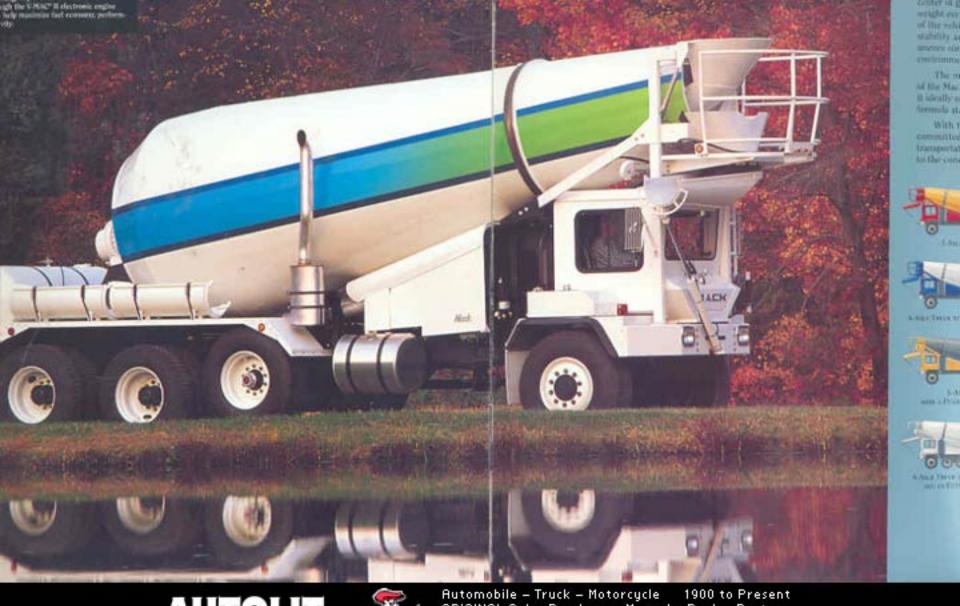

## THE MACE CONQUEST." THE MASTER OF MIXERS.

With its rese-mounted engine, the Conquest is the finishing bouch to Mack's ready only concrete product line. The Conquest is built on the strongest frame rall of any manufac-

turer, so it's up to the most severe of all applications. For added strength. Mack offers double frame rails.

The Mack Conquest infocr. offers the best acticulating enspension mounting in the industry. This means greater amility and maneuverability on the sub site. It's made more reliable with a state-of-the-art dual steering their system. For extended barrel and compo-

nent life and better overall ride of the vehicle, the Mark air ride system is available.

The Conguest return is a result of Made's customer-formed product development strategy. We spent that sands of hours in the field, taileing to the men and wamen whose jobs depend on trucks that are productive efficient, maintenance-free and Mack-tough, With higger parloads. one-person operation, faster perform ance, and operator convenience and comfort, the Mack Conquest meets those demands.