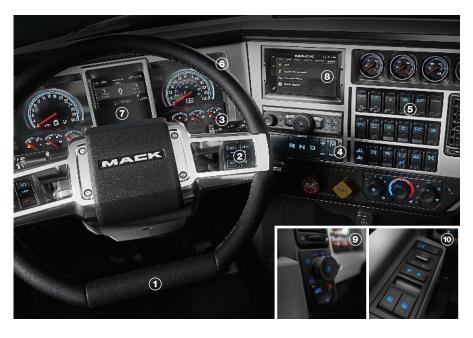

# MACK ANTHEM™ DRIVER ENVIRONMENT

- 1 Flat-bottom steering wheel for more belly room and dash visibility.
- 2 Illuminated automotive-style controls.
- 3 4 optional auxiliary gauges.
- **4** *m*DRIVE™ controls intuitively placed for easy access.
- 5 Tough, laser-etched rocker switches.
- **6** Digital-analog gauges combine precision with familiarity.
- **7** 5" full-color Mack® Co-Pilot™digital display for enhanced visibility.
- **8** 7" touchscreen information and entertainment display.
- **9** Light control module with automotive style.
- 10 Power window, lock and mirror controls.