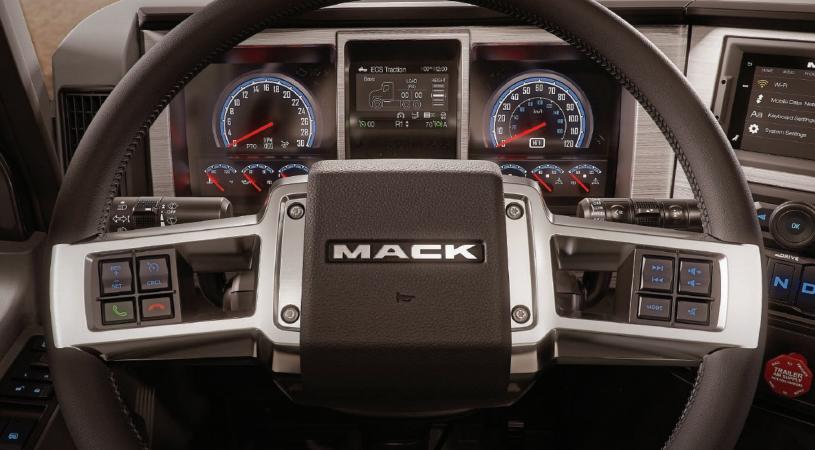

MACK ANTHEM™ DRIVER ENVIRONMENT

# COMMAND THE ROAD IN TOTAL COMFORT.

The Mack Anthem gives drivers complete confidence and control in the cockpit. Designed for whatever the road demands, Anthem delivers the comfort, safety and focus drivers need to deliver loads on time and get the job done.