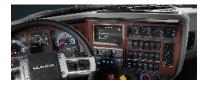

MACK ANTHEM™ DRIVER ENVIRONMENT

# MACK ANTHEM™ DRIVER ENVIRONMENT

- 1 Flat-bottom steering wheel for more belly room and dash visibility.
- 2 Illuminated automotive-style controls.
- 3 4 optional auxiliary gauges.
- **4** *m*DRIVE™ controls intuitively placed for easy access.
- 5 Tough, laser-etched rocker switches.
- **6** Digital-analog gauges combine precision with familiarity.
- **7** 5" full-color Mack® Co-Pilot™digital display for enhanced visibility.
- **8** 7" touchscreen information and entertainment display.
- **9** Light control module with automotive style.
- 10 Power window, lock and mirror controls.