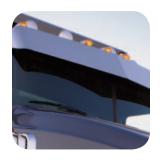

## **Exterior Features**

- Bright-finish, dual-vertical stacks with seven-inch chrome Bullhorns\*
- Stainless steel, 13-inch-deep exterior sun visor
- Quad trumpet air horns with snow shields
- Bright-finish air intake grille
- Bright-finish grille surround
- Chrome bullet LED cab marker and clearance lamps
- Bulldog-stylized, heated, motorized and illuminated mirrors with integrated convex
- Stainless steel hood latches
- Stainless steel cab skirts
- Polished aluminum fuel tank
- Bright-finish fuel tank steps with three-inch-wide straps
- Polished aluminum air reservoir
- Polished aluminum battery box cover
- Bright-finish heat shield for Mack Cap DPF
- Extended, stylized bright-finish steel bumper with stone guard
- Bright-finish grab handles