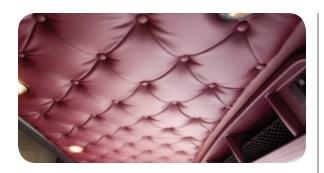

## **Interior Features**

- Ultraleather button-tuck trim in Deep Copper, Slate Gray, Vintage Oxblood or Classic Buckskin
- Leather-grip steering wheel with bright chrome spokes and brushed chrome Mack horn cap
- Premium brushed nickel dash with chrome gauge bezels
- Full gauge cluster
- Co-Pilot<sup>™</sup> driver display
- Bostrom® LSO high-back seats in two-tone Ultraleather with Rawhide Logo and bold stitching
- Fixed Mack high back with integral storage compartments
- Power windows and locks with bright-finish cover plate
- Bright-finish door handles
- Floor mat with polished, diamond-plate inserts