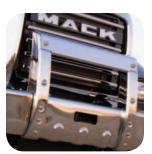

## **Exterior Features**

- Bright-finish, dual-vertical stacks with seven-inch chrome Bullhorns\*
- Stainless steel, 13-inch-deep exterior sun visor
- Quad trumpet air horns with snow shields
- Bright-finish air intake grille
- Bright-finish grille surround
- Chrome bullet LED cab marker and clearance lamps
- Bulldog-stylized, heated, motorized and illuminated mirrors with integrated convex
- Stainless steel hood latches
- Stainless steel cab skirts
- Polished aluminum fuel tank
- Bright-finish fuel tank steps with three-inch-wide straps
- Polished aluminum air reservoir
- Polished aluminum battery box cover
- Bright-finish heat shield for Mack Cap DPF
- Extended, stylized bright-finish steel bumper with stone guard
- Bright-finish grab handles