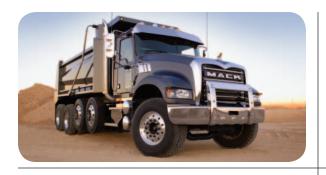

## Mack Granite Rawhide Edition

Climb inside the all-new Mack Granite Rawhide Edition and experience cab comforts designed to keep you productive and refreshed throughout the rigors of the workday. The well-appointed cab combines a brushed nickel dash, a leather-grip steering wheel and two-tone Ultraleather™ seats with Rawhide Logo and bold stitching to create an envious work environment. On the exterior, the bright-finish stacks with seven-inch chrome Bullhorns, the quad trumpet air horns with snow shields and the bright-finish grille surround are just a few of the premium details that'll get you noticed on the jobsite.