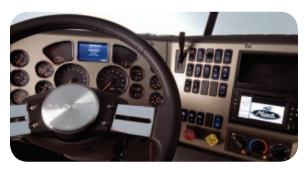

## Mack Granite Rawhide Edition

Climb inside the all-new Mack Granite Rawhide Edition and experience cab comforts designed to keep you productive and refreshed throughout the rigors of the workday. The well-appointed cab combines a brushed nickel dash, a leather-grip steering wheel and two-tone Ultraleather™ seats with Rawhide Logo and bold stitching to create an envious work environment. On the exterior, the bright-finish stacks with seven-inch chrome Bullhorns, the quad trumpet air horns with snow shields and the bright-finish grille surround are just a few of the premium details that'll get you noticed on the jobsite.

## **Interior Features**

- Ultraleather button-tuck trim in Deep Copper, Slate Gray, Vintage Oxblood or Classic Buckskin
- Leather-grip steering wheel with bright chrome spokes and brushed chrome Mack horn cap
- Premium brushed nickel dash with chrome gauge bezels
- Full gauge cluster
- Co-Pilot<sup>™</sup> driver display
- Bostrom® LSO high-back seats in two-tone Ultraleather with Rawhide Logo and bold stitching
- Fixed Mack high back with integral storage compartments
- Power windows and locks with bright-finish cover plate
- Bright-finish door handles
- Floor mat with polished, diamond-plate inserts