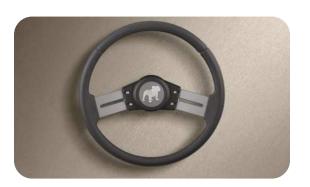

#### **Base Color Option**

Slate Gray

Accent

Sandstone

Accent

**Purebred Trim I** 

The Purebred interior package comes in two-tone Slate Gray or Sandstone colors. It features a charcoal dashboard and has a two-spoke charcoal steel steering wheel with a firm-grip feel.

# **Pedigree Trim II**

The Pedigree interior package comes in two-tone Slate Gray or Sandstone colors with a Diamond Plate cloth pattern. It features a brushed nickel dashboard and a two-spoke brushed nickel steering wheel with a firm-grip feel.

# **Champion Trim III**

The Champion package comes in two-tone Slate Gray or Sandstone colors with a Flagstone cloth pattern. It features a brushed nickel dashboard and a two-spoke chrome steering wheel available in two grip options: stitched leather or stitched leather and wood.

## **Steering Wheel Options**

Stitched Leather

Stitched Leather and Wood