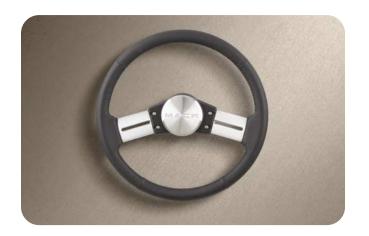

# **Champion Trim III**

The Champion package comes in two-tone Slate Gray or Sandstone colors with a Flagstone cloth pattern. It features a brushed nickel dashboard and a two-spoke chrome steering wheel available in two grip options: stitched leather or stitched leather and wood.

## **Steering Wheel Options**

Stitched Leather

Stitched Leather and Wood