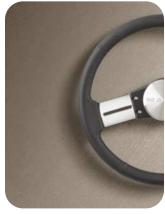

e Color Option**



Trim



Accent Cloth — Diamond Plate

# **Pedigree Trim II**

The Pedigree interior package comes in two-tone Slate Gray or Sandstone colors with a Diamond Plate cloth pattern. It features a brushed nickel dashboard and a two-spoke brushed nickel steering wheel with a firm-grip feel.





# **Base Color Option**





Slate Gray

Accent

#### Trim



Accent Cloth — Flagstone

## **Base Color Option**





Sandstone

Accent

#### Trim



Accent Cloth — Flagstone

# **Champion Trim III**

The Champion package comes in two-tone Slate Gray or Sandstone colors with a Flagstone cloth pattern. It features a brushed nickel dashboard and a two-spoke chrome steering wheel available in two grip options: stitched leather or stitched leather and wood.

## **Steering Wheel Options**





Stitched Leather

Stitched Leather and Wood