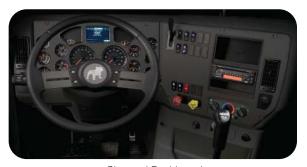

#### **Base Color Option**

Slate Gray

Accent

Sandstone

Accent

**Purebred Trim I** 

The Purebred interior package comes in two-tone Slate Gray or Sandstone colors. It features a charcoal dashboard and has a two-spoke charcoal steel steering wheel with a firm-grip feel.

# **Pedigree Trim II**

The Pedigree interior package comes in two-tone Slate Gray or Sandstone colors with a Diamond Plate cloth pattern. It features a brushed nickel dashboard and a two-spoke brushed nickel steering wheel with a firm-grip feel.

# **Champion Trim III**

The Champion package comes in two-tone Slate Gray or Sandstone colors with a Flagstone cloth pattern. It features a brushed nickel dashboard and a two-spoke chrome steering wheel available in two grip options: stitched leather or stitched leather and wood.