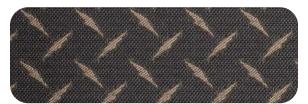

# **Base Color Option**

Accent Cloth — Diamond Plate

## **Base Color Option**

Trim

Accent Cloth — Diamond Plate

# **Pedigree Trim II**

The Pedigree interior package comes in two-tone Slate Gray or Sandstone colors with a Diamond Plate cloth pattern. It features a brushed nickel dashboard and a two-spoke brushed nickel steering wheel with a firm-grip feel.