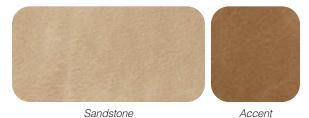

#### **Base Color Option**

Slate Gray

Accent

Sandstone

Accent

**Purebred Trim I** 

The Purebred interior package comes in two-tone Slate Gray or Sandstone colors. It features a charcoal dashboard and has a two-spoke charcoal steel steering wheel with a firm-grip feel.

## **Base Color Option**

Sandstone

Accent