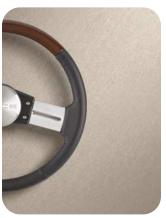

# **Champion Trim III**

The Champion package comes in two-tone Slate Gray or Sandstone colors with a Flagstone cloth pattern. It features a brushed nickel dashboard and a two-spoke chrome steering wheel available in two grip options: stitched leather or stitched leather and wood.

## **Steering Wheel Options**

Stitched Leather

Stitched Leather and Wood